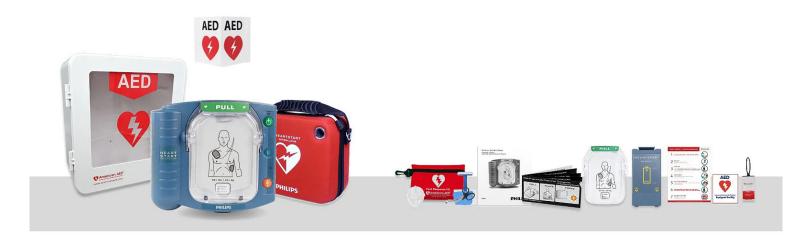

# Publix

Kernan Square Shopping Center 12620 Beach Boulevard Jacksonville, FL 32246 Store Manager: Saneathia McIntyre 904-564-3580

0644 7GN 109 173

FG CLASS RST KCUP SPARKLE 12=24 PAS You Saved 3.00 21.99 F TAX EXEMPT 3.00