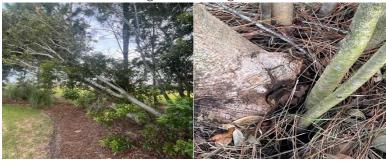

Maintenance: Regular weekly maintenance was serviced to all turf areas. Round-up was applied to all landscape beds inside Beach CDD. Ornamental grasses were trimmed off sidewalks and roadways, as well as tree trimming on Meritage and Tamaya Boulevard.