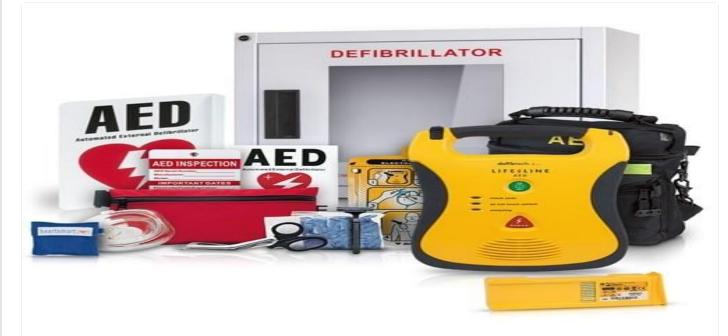

# Publix

Kernan Square Shopping Center 12620 Beach Boulevard Jacksonville, FL 32246 Store Manager: Saneathia McIntyre 904-564-3580

0644 7GN 109 173

FG CLASS RST KCUP SPARKLE 12=24 PAS You Saved 3.00 21.99 F TAX EXEMPT 3.00